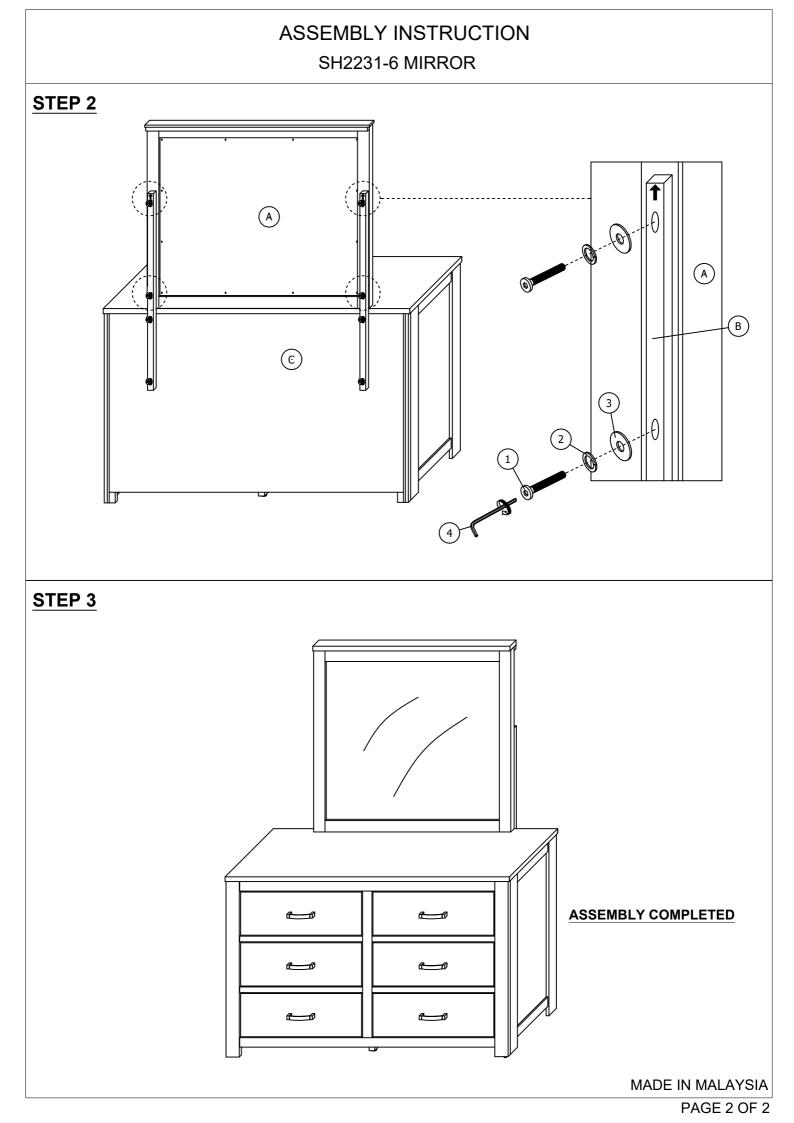

| PARTS LIST |                        |              |       |  |
|------------|------------------------|--------------|-------|--|
| ITEM       | DESCRIPTION            | SKETCH       | QTY   |  |
| A          | MIRROR                 | 55           | 1 PC  |  |
| В          | MIRROR<br>SUPPORT RAIL | <del>a</del> | 2 PCS |  |
| с          | DRESSER                |              | 1 PC  |  |

| HARDWARES LIST |                              |                       |       |  |
|----------------|------------------------------|-----------------------|-------|--|
| ITEM           | DESCRIPTION                  | SKETCH                | QTY   |  |
| 1              | JCBC SCREW<br>(M6 x 40MM)    |                       | 8 PCS |  |
| 2              | SPRING WASHER<br>(M6 x 13MM) | 0                     | 8 PCS |  |
| 3              | FLAT WASHER<br>(M6 x 19MM)   | 0                     | 8 PCS |  |
| 4              | ALLEN KEY (M4 x 65MM)        | $\label{eq:lagrange}$ | 1 PC  |  |