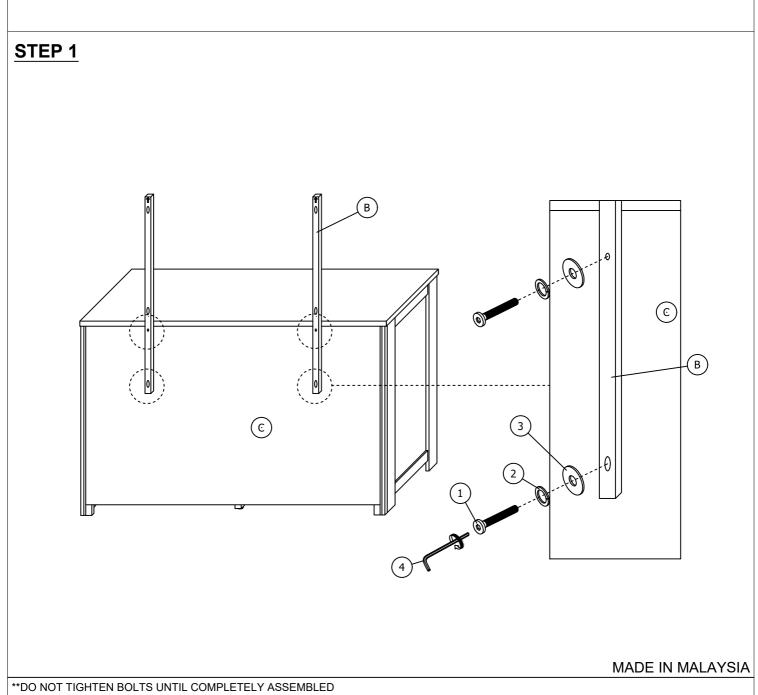

| PARTS LIST |                        |              |       |  |
|------------|------------------------|--------------|-------|--|
| ITEM       | DESCRIPTION            | SKETCH       | QTY   |  |
| A          | MIRROR                 | 55           | 1 PC  |  |
| В          | MIRROR<br>SUPPORT RAIL | <del>a</del> | 2 PCS |  |
| с          | DRESSER                |              | 1 PC  |  |

| HARDWARES LIST |                              |                       |       |  |
|----------------|------------------------------|-----------------------|-------|--|
| ITEM           | DESCRIPTION                  | SKETCH                | QTY   |  |
| 1              | JCBC SCREW<br>(M6 x 40MM)    |                       | 8 PCS |  |
| 2              | SPRING WASHER<br>(M6 x 13MM) | 0                     | 8 PCS |  |
| 3              | FLAT WASHER<br>(M6 x 19MM)   | 0                     | 8 PCS |  |
| 4              | ALLEN KEY (M4 x 65MM)        | $\label{eq:lagrange}$ | 1 PC  |  |